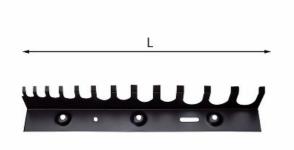

# **EMPTY HOLDER FOR TUBULAR SOCKET WRENCHES**

# 290 E/RV13

- Enamelled sheet steel
- Supplied without screws
- For wrench set 290 E/R12

## Family details

| Code      | L mm |   |
|-----------|------|---|
| U02900200 | 400  | 1 |